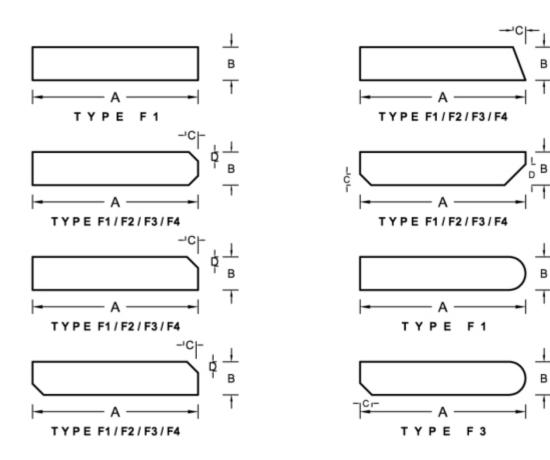

## FLAT TYPE RUBBER GATE SEAL

Flat Type Rubber Gate Seals are generally used as Bottom Seals of hydro-mechanical gates. Rubber Gate Seals are manufactured from specially formulated rubber compounds offering high resilience and excellent abrasion resistance. SHAPES: • Rectangular Type • Half Round at one end • Wedge Type SIZES: Flat Type Rubber Gate Seals are available in the widest range of sizes. M. O. C.: • Natural Rubber • Neoprene • SBR • EPDM • Blends of above rubbers SPECIFICATIONS: Rubber Gate Seals are manufactured as per IS:119885, 1986 and / or as per ASTM standards.